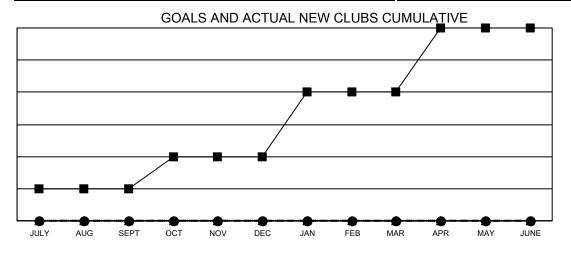

## Multiple District 31

**LOCATION: NORTH CAROLINA** 

| Clubs         |               |             |               | Members               |                        |                         |                                                    |  |
|---------------|---------------|-------------|---------------|-----------------------|------------------------|-------------------------|----------------------------------------------------|--|
|               | RESULTS FOR   | R 2020-2021 |               | RESULTS FOR 2020-2021 |                        |                         |                                                    |  |
| QUARTER       | NEW CLUB GOAL | NEW CLUBS   | DROPPED CLUBS | QUARTER MEM           | BER GROWTH NET<br>GOAL | MEMBER GROWTH<br>ACTUAL | DROPPED<br>MEMBERS ACTUAL<br>(including transfers) |  |
| JULY/AUG/SEPT | 1             | 0           | 3             | JULY/AUG/SEPT         | 32                     | 88                      | 149                                                |  |
| OCT/NOV/DEC   | 1             | 0           | 0             | OCT/NOV/DEC           | 40                     | 0                       | 0                                                  |  |
| JAN/FEB/MAR   | 2             | 0           | 0             | JAN/FEB/MAR           | 38                     | 0                       | 0                                                  |  |
| APR/MAY/JUNE  | 2             | 0           | 0             | APR/MAY/JUNE          | 36                     | 0                       | 0                                                  |  |

- CURRENT YEAR GOALS FOR NEW CLUBS

CURRENT YEAR ACTUAL NEW CLUBS

- ▲ - LAST YEAR ACTUAL NEW CLUBS