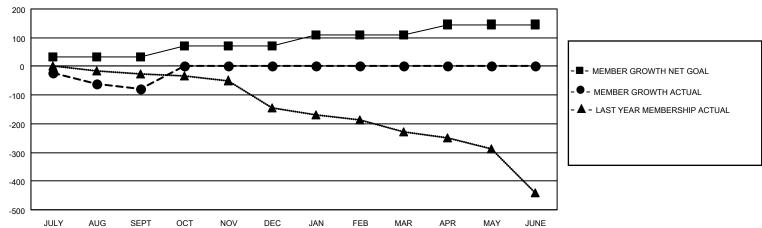

## Multiple District 31

**LOCATION: NORTH CAROLINA** 

| Clubs         |               |             |               | Members               |                        |                         |                                                    |  |
|---------------|---------------|-------------|---------------|-----------------------|------------------------|-------------------------|----------------------------------------------------|--|
|               | RESULTS FOR   | R 2020-2021 |               | RESULTS FOR 2020-2021 |                        |                         |                                                    |  |
| QUARTER       | NEW CLUB GOAL | NEW CLUBS   | DROPPED CLUBS | QUARTER MEM           | BER GROWTH NET<br>GOAL | MEMBER GROWTH<br>ACTUAL | DROPPED<br>MEMBERS ACTUAL<br>(including transfers) |  |
| JULY/AUG/SEPT | 1             | 0           | 3             | JULY/AUG/SEPT         | 32                     | 88                      | 149                                                |  |
| OCT/NOV/DEC   | 1             | 0           | 0             | OCT/NOV/DEC           | 40                     | 0                       | 0                                                  |  |
| JAN/FEB/MAR   | 2             | 0           | 0             | JAN/FEB/MAR           | 38                     | 0                       | 0                                                  |  |
| APR/MAY/JUNE  | 2             | 0           | 0             | APR/MAY/JUNE          | 36                     | 0                       | 0                                                  |  |

## GOALS AND ACTUAL MEMBERS CUMULATIVE

| DROPPED CLUBS: 3           |     | 38 CLUBS OF 272 ADDED 1 OR MORE<br>NEW MEMBERS | GENDER DISTRIBUTION             |                |       |
|----------------------------|-----|------------------------------------------------|---------------------------------|----------------|-------|
|                            |     |                                                | MALE                            | 3,588 (69.29%) |       |
|                            |     |                                                | FEMALE                          | 1,590 (30.71%) |       |
| DROPPED MEMBERS            |     |                                                |                                 | , ,            |       |
| DECEASED                   | 39  | CLICK HERE FOR CUMULATIVE                      | TOTAL FAMILY UNIT MEMBERS       |                | 1,130 |
| CLUB CANCELLED 0 OTHER 110 |     | MEMBERSHIP DATA                                |                                 |                |       |
|                            |     |                                                | FAMILY MEMBERS PAYING HALF DUES |                | 579   |
| TOTAL                      | 149 |                                                | 0000                            |                |       |